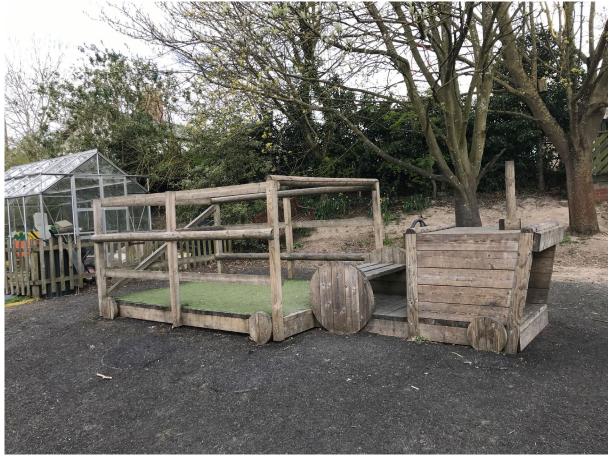

NEEDS YOU!!

the best playground boat & tractor design

Please colour in the attached boat and tractor templates to show us your design ideas. Templates should be handed into the office no later than Friday 21st May. Mrs Penty will then select the winners and the PTA will endeavour to recreate the design on the playground boat and tractor, so the winners will see their designs in the playground for years to come! Good luck!

## Design the school boat and school tractor competition

Entries must be in by Friday 21st May

Side view of the boat from the playground

Entries must be in by Friday 21st May

Side view of the tractor from the playground

Side view of the tractor from the road

Front view of the tractor

Rear view of the tractor