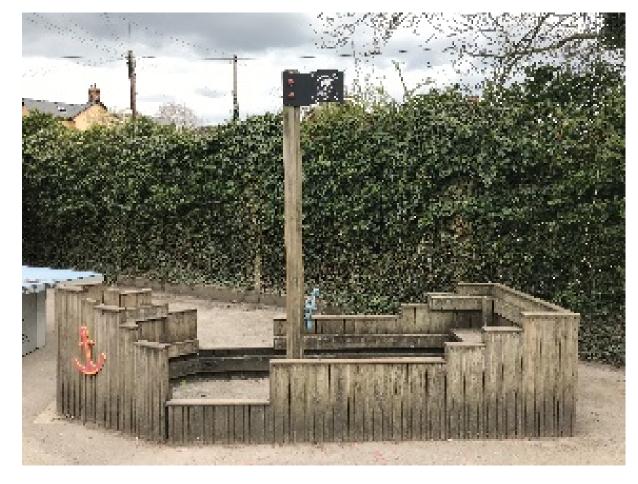

NEEDS YOU!!

the best playground boat & tractor design

Please colour in the attached boat and tractor templates to show us your design ideas. Templates should be handed into the office no later than Friday 21st May. Mrs Penty will then select the winners and the PTA will endeavour to recreate the design on the playground boat and tractor, so the winners will see their designs in the playground for years to come! Good luck!

## Design the school boat and school tractor competition

Entries must be in by Friday 21st May

## Design the school boat competition Name \_\_\_\_\_ Class Entries must be in by Friday 21st May Rear view of the boat Plan of the boat from above Front view of the boat

Side view of the boat from the hedge